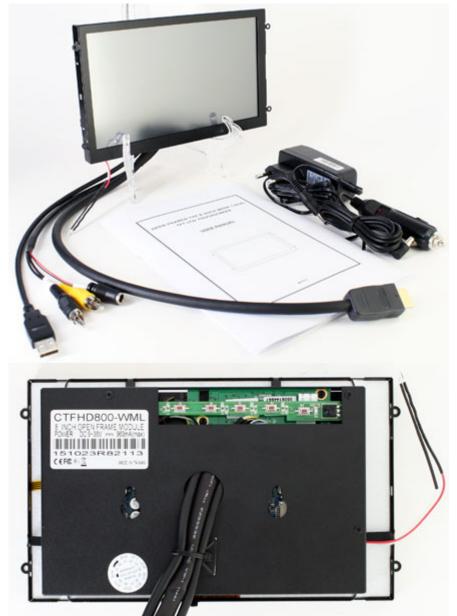

| Specifications        |                                                                                          |
|-----------------------|------------------------------------------------------------------------------------------|
| Screen size           | 8.0" digital                                                                             |
| Aspect Ratio          | 16:9 wide TFT screen                                                                     |
| Dot Resolution        | 2400x480= 1,152,000 dots                                                                 |
| Physical Resolution   | 1024x600                                                                                 |
| Supported Resolutions | 640x480-1920x1200 (also eg. 1366x768)                                                    |
| Color configuration   | RGB stripe                                                                               |
| Brightness            | 1000 nits                                                                                |
| Contrast              | 300:1                                                                                    |
| Operating temperature | 30°C to 85°C                                                                             |
| Power input           | DC 9-36V                                                                                 |
| Power consumption     | max. 10W                                                                                 |
| Video system          | 2x Video inputs (PAL/NTSC) 1x HDMI input                                                 |
| Dimensions            | 195.4 x 119.5 x 32.6 mm<br>Display : 174 x 105 mm                                        |
| Video input signal    | 1.0Vp-p, composite video                                                                 |
| Features              | Full function OSD control (englisch)<br>Auto Power On/Off<br>LED backlight<br>Autodimmer |
| What is included?     | 8.0" HDMI Open-Frame Touchscreen TFT with Video-support                                  |
|                       | Power Adapter f. EU 230V                                                                 |
|                       | Cigarette Lighter Adapter                                                                |
|                       | - Touchscreen Driver-CD                                                                  |
|                       | - Manual                                                                                 |